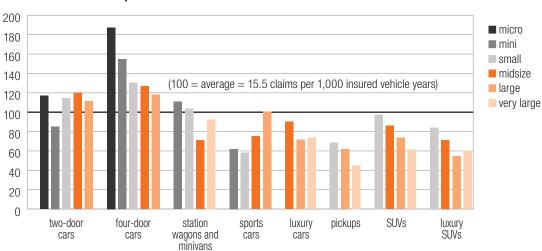

#### Relative claim frequencies

With a few exceptions, notably among sports cars, personal injury protection claim frequencies generally decreased as vehicle size increased. Very large pickups had the lowest relative claim frequency (45). Four-door microcars had the highest (187). Among four-door cars, pickups, and SUVs, the relationship between vehicle size and claim frequency was stronger than in other vehicle groups.