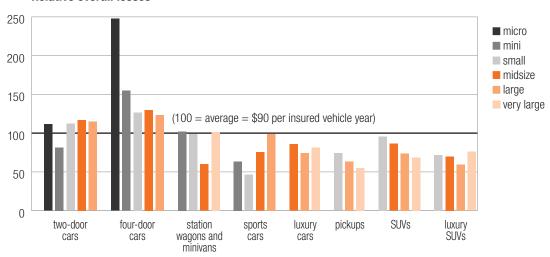

#### **Relative overall losses**

Personal injury protection overall losses generally decreased as vehicle size increased, especially among four-door cars, pickups, and SUVs. Small sports cars had the lowest relative overall losses (46). Four-door microcars had the highest (248).