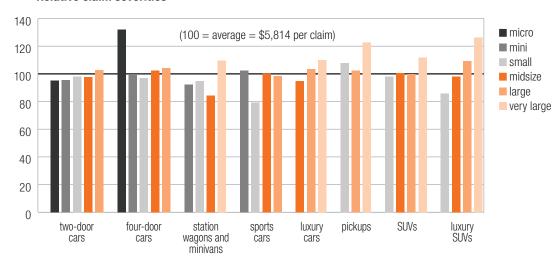

#### **Relative claim severities**

With few exceptions, personal injury protection claim severities were flat or increased with vehicle size. This may reflect the greater likelihood of multiple passengers and injured occupants in larger vehicles. Small sports cars had the lowest relative claim severity (79). Four-door microcars had the highest (132).